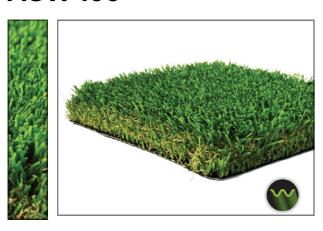

## **AGW 100**

| Yarn Type                       | Polyrthylene-Wave     |
|---------------------------------|-----------------------|
| Denier                          | PE8100+PP3420         |
| Approximate Pile/Face Weight    | 72 oz                 |
| Approximate Pile/Height Height  | 2.0 inch              |
| Approximate Total Product Weigh | nt 96 oz.             |
| Approximate Infill Amount       | 1.5-2.0 lbs / psf     |
| Primary Backing                 | Polyurethane          |
| UV ISO 4                        | 892-3: Grey Scale 4-5 |
| Lead                            | <1.00 mg/Kg Pass      |
| Fire                            | EN 13501-1: Pass      |
| Drainage                        | >118 in/hr            |
|                                 |                       |

## **Recommened Uses**

- Landscapes
- Pet Areas
- Playgrounds
- Fringes

Ideal for moderate heavy traffic. The emerald and lime green blades gives it a quality look, resembling a well-maintained landscape. This product will leave your neighbors perplexed by its constant apperance of carefully groomed yard