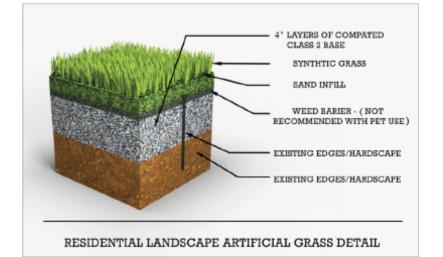

| Yarn Type                   | Polyethylene - W          |
|-----------------------------|---------------------------|
| Denier                      | PE12240+PP34020           |
| Approximate Pile/Face Weigl | nt 50 oz                  |
| Approximate Pile Height     | 1.5 inch                  |
| Approximate Total Product V | /eight 74 oz.             |
| Approximate Infill Amount   | 1.0-1.5lbs / psf          |
| Primary Backing             | Polyurethane              |
| UV                          | SO 4892-3: Grey Scale 4-5 |
| Lead                        | <1.00 mg/Kg Pass          |
| Fire                        | EN 13501-1: Pass          |
| Drainage                    | >118 in/hr                |