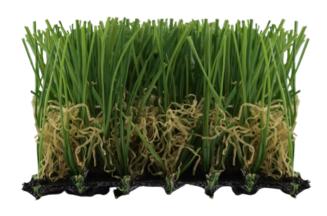

## **AGW 69**

| Yarn Type                  | Polyethylene               |
|----------------------------|----------------------------|
| Approximate Pile/Face Weig | ght 69 oz                  |
| Approximate Pile Height    | 1.75 in.                   |
| Approximate Total Product  | Weight 69 oz.              |
| Approximate Infill Amount  | 1 lb/psf                   |
| Primary Backing            | Polyurethane               |
| UV                         | ISO 4892-3: Grey Scale 4-5 |
| Lead                       | <1.00 mg/Kg Pass           |
| Fire                       | EN 13501-1: Pass           |
| Drainage                   | >118 in/hr                 |
| Warranty                   | 12 years                   |