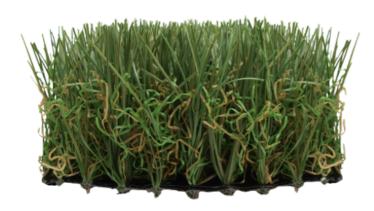

## **AGW Deluxe**

| Yarn Type                        | Polyethylen in Curl |
|----------------------------------|---------------------|
| Approximate Pile/Face Weight     | 96 oz               |
| Approximate Pile Height          | 2.0 inch            |
| Approximate Total Product Weight | t 96 oz             |
| Approximate Infill Amount        | 1.5-2.0 lbs / psf   |
| Primary Backing                  | Polyethylen         |
| UV                               | EN-1436-2005/AC     |
| Lead                             | <1.00 mg/Kg Pass    |
| Fire                             | UNE-EN 13501-1      |
| Drainage                         | >118 in/hr          |
|                                  |                     |

## **Recommended Uses**

- Landscapes
- Pet Areas
- Playgrounds
- High Standing

Deluxe combines its Body Shape"D" monofilament with the Softmax technology to achieve a great recovery and a natural look of the highest quality, making it ideal for every kind of garden.