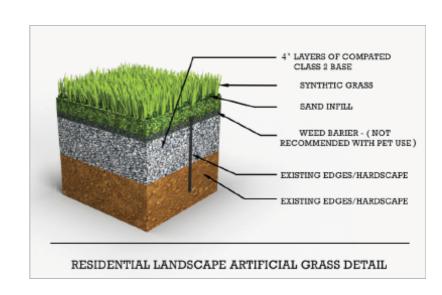

Approximate Total Product Weight | t 96 oz             |
| Approximate Infill Amount        | 1.5-2.0 lbs / psf   |
| Primary Backing                  | Polyethylen         |
| UV                               | EN-1436-2005/AC     |
| Lead                             | <1.00 mg/Kg Pass    |
| Fire                             | UNE-EN 13501-1      |
| Drainage                         | >118 in/hr          |
|                                  |                     |

## **Recommended Uses**

- Landscapes
- Pet Areas
- Playgrounds
- High Standing

Deluxe combines its Body Shape"D" monofilament with the Softmax technology to achieve a great recovery and a natural look of the highest quality, making it ideal for every kind of garden.

\delta 15 Year Warranty

DuraBlade Technology

Lead Free