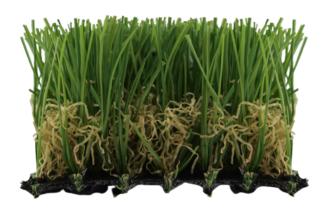

## **Recommended Uses**

- Landscapes
- Pet Areas
- Playgrounds
- Fringes

Master mixes our "C" Shape monofilament and textured fibers with root effect which mantains the fibers without letting them fall. The Master model is ideal for private gardens with medium traffic, play areas with children and commercial terraces.