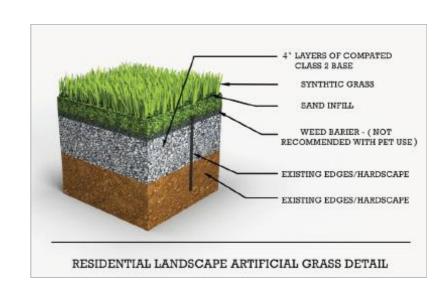

|
| Approximate Total Product Weig | ght 70 oz.          |
| Approximate Infill Amount      | 1.5-2.0 lbs / psf   |
| Primary Backing                | Polyethylene        |
| UV                             | UNE-EN 1436-2005/AC |
| Lead                           | <1.00 mg/Kg Pass    |
| Fire                           | EN 13501-1          |
| Drainage                       | >118 in/hr          |

## **Recommended Uses**

- Pet Areas
- Playgrounds
- Fringes
- Sports Areas

A very plush turf with blades that gives off the look of a well-groomed, nieghborhood lawn. The taller field and lime green blades make for a soft look and a padded feel. This synthetic turf is great for moderate traddic and will look incredible in any application.

Ŏ 15 Year Warranty

DuraBlade Technology

Lead Free