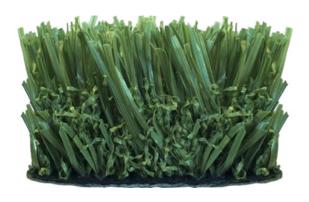

## **Recommended Uses**

- Pet Areas
- Playgrounds
- Fringes
- Sports Areas

A very plush turf with blades that gives off the look of a well-groomed, nieghborhood lawn. The taller field and lime green blades make for a soft look and a padded feel. This synthetic turf is great for moderate traddic and will look incredible in any application.