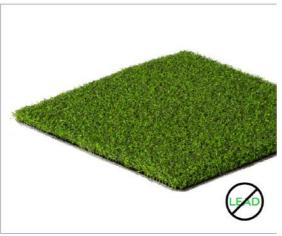

## **AGW Putting Green**

| Yarn Type                   | Textured Polypropylene     |
|-----------------------------|----------------------------|
| Denier                      | PP4950                     |
| Approximate Pile/Face Weig  | ght 55 oz.                 |
| Approximate Pile Height     | 0.71 inch                  |
| Approximate Total Product \ | Weight 85 oz.              |
| Approximate Infill Amount   | 2.5-3.0 lbs / psf          |
| Primary Backing             | Polyurethane               |
| UV                          | ISO 4892-3: Grey Scale 4-5 |
| Lead                        | <1.00 mg/Kg Pass           |
| Fire                        | EN 13501-1: Pass           |
| Drainage                    | >118 in/hr                 |
|                             |                            |

## **Recommended Uses**

- Putting Green
- Driving Ranges
- Mini-Golf Courses
- Patios or Rooftops

Ball roll performance like a professional course while still being budget friendly. This putting green can be used both indoors and outdoors. No matter where it is, the two-tone coloring makes for an attractive look.