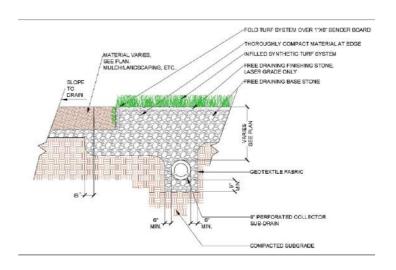

Total Product \ | Weight 85 oz.              |
| Approximate Infill Amount   | 2.5-3.0 lbs / psf          |
| Primary Backing             | Polyurethane               |
| UV                          | ISO 4892-3: Grey Scale 4-5 |
| Lead                        | <1.00 mg/Kg Pass           |
| Fire                        | EN 13501-1: Pass           |
| Drainage                    | >118 in/hr                 |
|                             |                            |

## **Recommended Uses**

- Putting Green
- Driving Ranges
- Mini-Golf Courses
- Patios or Rooftops

Ball roll performance like a professional course while still being budget friendly. This putting green can be used both indoors and outdoors. No matter where it is, the two-tone coloring makes for an attractive look.